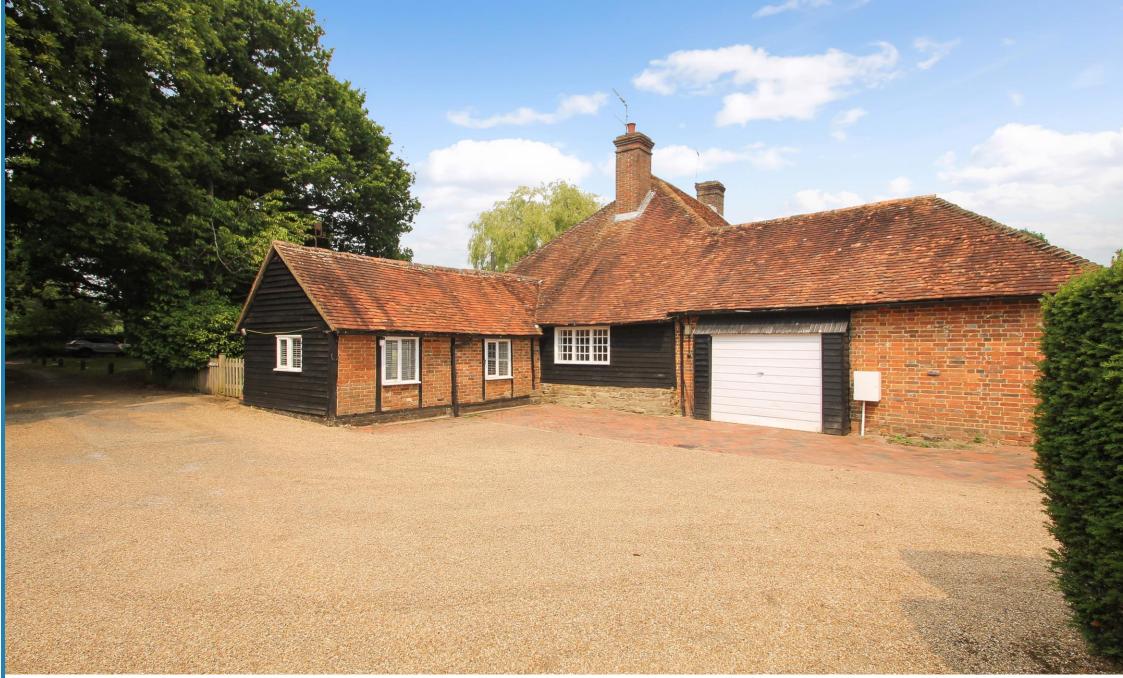

## **Property Description :**

A very spacious & well-presented 3-4 double bedroom 16th century grade II listed character cottage with a good size garden, garage & further parking set well back from the road in a quiet location in Ellens Green village, within circa 3 miles of both Cranleigh & Ewhurst. Ground floor accommodation comprises a 24ft sitting room with feature open fireplace, a 20ft dining room with feature pitched ceiling with beams, stone floor & double doors to front patio, a well fitted country kitchen, separate utility room, wc, a large study/hallway overlooked by a galleried landing with feature open fireplace & wooden flooring, an office/family room/bedroom 4 with double doors to rear garden & an integral garage. Upstairs offers a feature beamed landing overlooking the study below, a large master bedroom, 2nd double bedroom with original fireplace, a superbly refitted ensuite bathroom (Jack & Jill to both the master bedroom & bed 2) with freestanding bath & separate shower cubicle, a further small double bedroom (with limited head height) & a wc. Outside, the property benefits from a long front garden, mainly laid to lawn with views over fields (please note that the post & rail boundary fence is about to be re-positioned 16ft to the right of what is shown on the photos but is correct on the boundary map). This area also has potential for further off-street parking. There is also a smaller lawned garden to the rear, & a private patio area. There is a large outbuilding/shed & a designated parking area for 2 cars by the integral garage. The property is set away from the road in an idyllic rural setting & boasts many character features throughout. No onward chain.