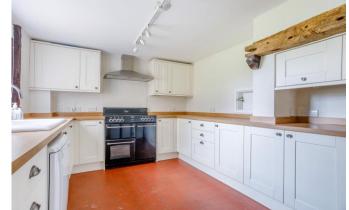

## **Property Description :**

A very spacious & well-presented 3-4 double bedroom 16th century grade II listed character cottage with a good size garden, garage & further parking set well back from the road in a quiet location in Ellens Green village, within circa 3 miles of both Cranleigh & Ewhurst. Ground floor accommodation comprises a 24ft sitting room with feature open fireplace, a 20ft dining room with feature pitched ceiling with beams, stone floor & double doors to front patio, a well fitted country kitchen, separate utility room, wc, a large study/hallway overlooked by a galleried landing with feature open fireplace & wooden flooring, an office/family room/bedroom 4 with double doors to rear garden & an integral garage. Upstairs offers a feature beamed landing overlooking the study below, a large master bedroom, 2nd double bedroom with original fireplace, a superbly refitted ensuite bathroom (Jack & Jill to both the master bedroom & bed 2) with freestanding bath & separate shower cubicle, a further small double bedroom (with limited head height) & a wc. Outside, the property benefits from a long front garden, mainly laid to lawn with views over fields (please note that the post & rail boundary fence is about to be re-positioned 16ft to the right of what is shown on the photos but is correct on the boundary map). This area also has potential for further off-street parking. There is also a smaller lawned garden to the rear, & a private patio area. There is a large outbuilding/shed & a designated parking area for 2 cars by the integral garage. The property is set away from the road in an idyllic rural setting & boasts many character features throughout. No onward chain.