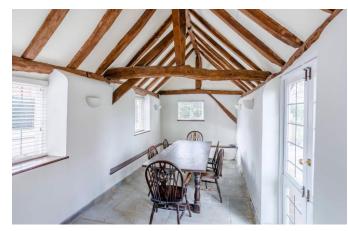

## **Property Description :**

A very spacious & well-presented 3-4 double bedroom 16th century grade II listed character cottage with a good size garden, garage & further parking set well back from the road in a quiet location in Ellens Green village, within circa 3 miles of both Cranleigh & Ewhurst. Ground floor accommodation comprises a 24ft sitting room with feature open fireplace, a 20ft dining room with feature pitched ceiling with beams, stone floor & double doors to front patio, a well fitted country kitchen, separate utility room, wc, a large study/hallway overlooked by a galleried landing with feature open fireplace & wooden flooring, an office/family room/bedroom 4 with double doors to rear garden & an integral garage. Upstairs offers a feature beamed landing overlooking the study below, a large master bedroom, 2nd double bedroom with original fireplace, a superbly refitted ensuite bathroom (Jack & Jill to both the master bedroom & bed 2) with freestanding bath & separate shower cubicle, a further small double bedroom (with limited head height) & a wc. Outside, the property benefits from a long front garden, mainly laid to lawn with views over fields (please note that the post & rail boundary fence is about to be re-positioned 16ft to the right of what is shown on the photos but is correct on the boundary map). This area also has potential for further off-street parking. There is also a smaller lawned garden to the rear, & a private patio area. There is a large outbuilding/shed & a designated parking area for 2 cars by the integral garage. The property is set away from the road in an idyllic rural setting & boasts many character features throughout. No onward chain.