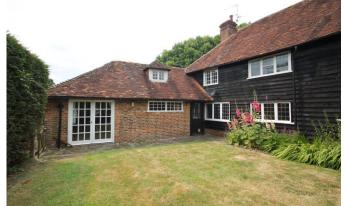

## **Property Description :**

A very spacious & well-presented 3-4 double bedroom 16th century grade II listed character cottage with a good size garden, garage & further parking set well back from the road in a quiet location in Ellens Green village, within circa 3 miles of both Cranleigh & Ewhurst. Ground floor accommodation comprises a 24ft sitting room with feature open fireplace, a 20ft dining room with feature pitched ceiling with beams, stone floor & double doors to front patio, a well fitted country kitchen, separate utility room, wc, a large study/hallway overlooked by a galleried landing with feature open fireplace & wooden flooring, an office/family room/bedroom 4 with double doors to rear garden & an integral garage. Upstairs offers a feature beamed landing overlooking the study below, a large master bedroom, 2nd double bedroom with original fireplace, a superbly refitted ensuite bathroom (Jack & Jill to both the master bedroom & bed 2) with freestanding bath & separate shower cubicle, a further small double bedroom (with limited head height) & a wc. Outside, the property benefits from a long front garden, mainly laid to lawn with views over fields (please note that the post & rail boundary fence is about to be re-positioned 16ft to the right of what is shown on the photos but is correct on the boundary map). This area also has potential for further off-street parking. There is also a smaller lawned garden to the rear, & a private patio area. There is a large outbuilding/shed & a designated parking area for 2 cars by the integral garage. The property is set away from the road in an idyllic rural setting & boasts many character features throughout. No onward chain.