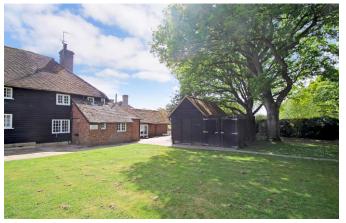

## **Property Description :**

A very spacious & well-presented 3-4 double bedroom 16th century grade II listed character cottage with a good size garden, garage & further parking set well back from the road in a quiet location in Ellens Green village, within circa 3 miles of both Cranleigh & Ewhurst. Ground floor accommodation comprises a 24ft sitting room with feature open fireplace, a 20ft dining room with feature pitched ceiling with beams, stone floor & double doors to front patio, a well fitted country kitchen, separate utility room, wc, a large study/hallway overlooked by a galleried landing with feature open fireplace & wooden flooring, an office/family room/bedroom 4 with double doors to rear garden & an integral garage. Upstairs offers a feature beamed landing overlooking the study below, a large master bedroom, 2nd double bedroom with original fireplace, a superbly refitted ensuite bathroom (Jack & Jill to both the master bedroom & bed 2) with freestanding bath & separate shower cubicle, a further small double bedroom (with limited head height) & a wc. Outside, the property benefits from a long front garden, mainly laid to lawn with views over fields (please note that the post & rail boundary fence is about to be re-positioned 16ft to the right of what is shown on the photos but is correct on the boundary map). This area also has potential for further off-street parking. There is also a smaller lawned garden to the rear, & a private patio area. There is a large outbuilding/shed & a designated parking area for 2 cars by the integral garage. The property is set away from the road in an idyllic rural setting & boasts many character features throughout. No onward chain.