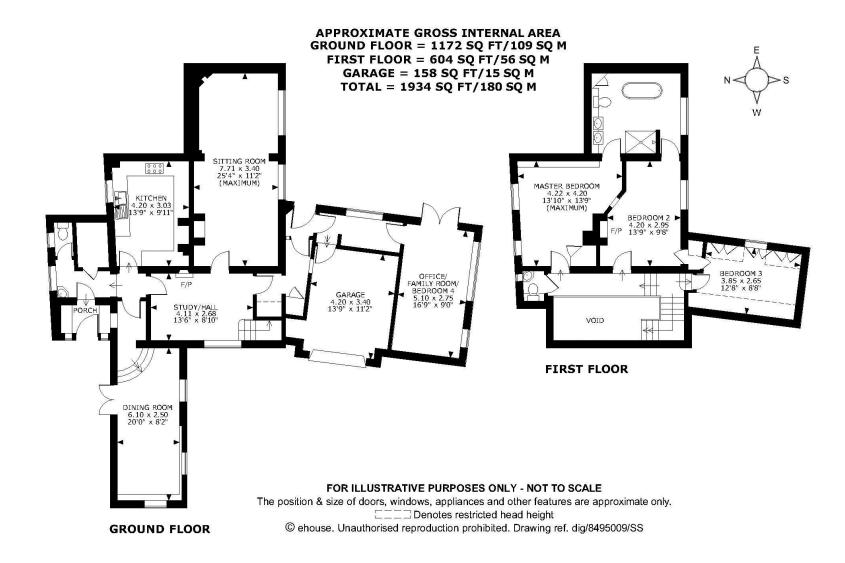

## **Property Description :**

A very spacious & well-presented 3-4 double bedroom 16th century grade II listed character cottage with a good size garden, garage & further parking set well back from the road in a quiet location in Ellens Green village, within circa 3 miles of both Cranleigh & Ewhurst. Ground floor accommodation comprises a 24ft sitting room with feature open fireplace, a 20ft dining room with feature pitched ceiling with beams, stone floor & double doors to front patio, a well fitted country kitchen, separate utility room, wc, a large study/hallway overlooked by a galleried landing with feature open fireplace & wooden flooring, an office/family room/bedroom 4 with double doors to rear garden & an integral garage. Upstairs offers a feature beamed landing overlooking the study below, a large master bedroom, 2nd double bedroom with original fireplace, a superbly refitted ensuite bathroom (Jack & Jill to both the master bedroom & bed 2) with freestanding bath & separate shower cubicle, a further small double bedroom (with limited head height) & a wc. Outside, the property benefits from a long front garden, mainly laid to lawn with views over fields (please note that the post & rail boundary fence is about to be re-positioned 16ft to the right of what is shown on the photos but is correct on the boundary map). This area also has potential for further off-street parking. There is also a smaller lawned garden to the rear, & a private patio area. There is a large outbuilding/shed & a designated parking area for 2 cars by the integral garage. The property is set away from the road in an idyllic rural setting & boasts many character features throughout. No onward chain.