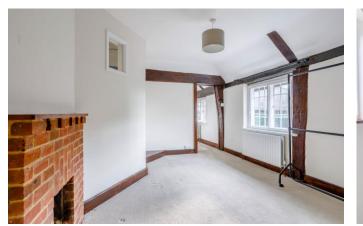

## **Property Description :**

A very spacious & well-presented 3-4 double bedroom 16th century grade II listed character cottage with a good size garden, garage & further parking set well back from the road in a quiet location in Ellens Green village, within circa 3 miles of both Cranleigh & Ewhurst. Ground floor accommodation comprises a 24ft sitting room with feature open fireplace, a 20ft dining room with feature pitched ceiling with beams, stone floor & double doors to front patio, a well fitted country kitchen, separate utility room, wc, a large study/hallway overlooked by a galleried landing with feature open fireplace & wooden flooring, an office/family room/bedroom 4 with double doors to rear garden & an integral garage. Upstairs offers a feature beamed landing overlooking the study below, a large master bedroom, 2nd double bedroom with original fireplace, a superbly refitted ensuite bathroom (Jack & Jill to both the master bedroom & bed 2) with freestanding bath & separate shower cubicle, a further small double bedroom (with limited head height) & a wc. Outside, the property benefits from a long front garden, mainly laid to lawn with views over fields (please note that the post & rail boundary fence is about to be re-positioned 16ft to the right of what is shown on the photos but is correct on the boundary map). This area also has potential for further off-street parking. There is also a smaller lawned garden to the rear, & a private patio area. There is a large outbuilding/shed & a designated parking area for 2 cars by the integral garage. The property is set away from the road in an idyllic rural setting & boasts many character features throughout. No onward chain.