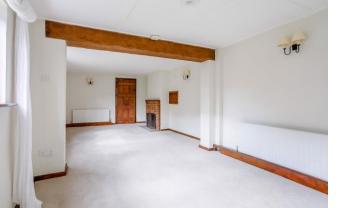

## **Property Description :**

A very spacious & well-presented 3-4 double bedroom 16th century grade II listed character cottage with a good size garden, garage & further parking set well back from the road in a quiet location in Ellens Green village, within circa 3 miles of both Cranleigh & Ewhurst. Ground floor accommodation comprises a 24ft sitting room with feature open fireplace, a 20ft dining room with feature pitched ceiling with beams, stone floor & double doors to front patio, a well fitted country kitchen, separate utility room, wc, a large study/hallway overlooked by a galleried landing with feature open fireplace & wooden flooring, an office/family room/bedroom 4 with double doors to rear garden & an integral garage. Upstairs offers a feature beamed landing overlooking the study below, a large master bedroom, 2nd double bedroom with original fireplace, a superbly refitted ensuite bathroom (Jack & Jill to both the master bedroom & bed 2) with freestanding bath & separate shower cubicle, a further small double bedroom (with limited head height) & a wc. Outside, the property benefits from a long front garden, mainly laid to lawn with views over fields (please note that the post & rail boundary fence is about to be re-positioned 16ft to the right of what is shown on the photos but is correct on the boundary map). This area also has potential for further off-street parking. There is also a smaller lawned garden to the rear, & a private patio area. There is a large outbuilding/shed & a designated parking area for 2 cars by the integral garage. The property is set away from the road in an idyllic rural setting & boasts many character features throughout. No onward chain.